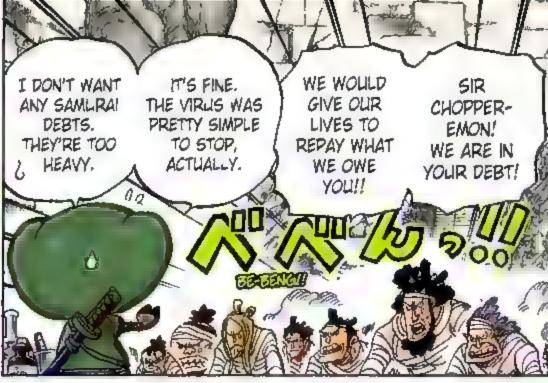

"Black Rolling Destroyer"



"Jealou-C Women's Bath-man"

Which one would you go by?

Q: When Reiju sucks the poison out of Luffy, she says "Thanks for the treat O" and licks her lips at the same time. I thought that was cute, so I've been trying to mimic it, but the best I can do sounds more like "Hanks ho

peep" or "Fank bo beep." How do you say that?

--Karinto

A: Well, the truth is, you're supposed to interpret that as "Thanks for the treat " and then she licks her lips. But if your hard work has already gotten you to the point of "Fank Bo Beep," then you're almost there! You can nearly do it already! "Thanks for the treat ""





## Chapter 952: HIYORI AND KAWAMATSU



GANG BEGE'S OH MY FAMILY VOL. 3: "WHAT MY WIFE WANTS, I WANT"



































































































































Q: In Wano, everyone wears kimonos. Does that mean they wear *fundoshi* loincloths underneath?

--Briefs

A: Of course!! All the men wear fundoshi! The women wear a kind of underskirt called a yumoji. That's the style in Wano.





Q: Do you still look at every single postcard and piece of fan mail you get, Oda Sensei?

--Suemitsu

A: I read them all! Of course I do! In fact, I've never discarded a single piece, in 22 years (laughs). It's way too much to keep at home, so I rent out a place to keep the letters I've already read and have them sent there. It's at "Bust through the floor" levels of weight! Thank you, everyone!! You've sent all your honest feelings, so of course I can't throw them away.

Q: Odacchi! I